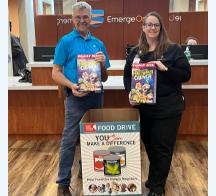

# **COMMUNITY CORNER**

Pickleball for All EmergeOrtho-Coastal Region had a blast sponsoring the YMCA Pickleball for All tournament in March, an event hosted by the Nir Family YMCA in Wilmington.

**Clothing and Food Drive** EmergeOrtho-Foothills Region recently partnered with the Second Harvest Food Bank for a food and clothing drive.