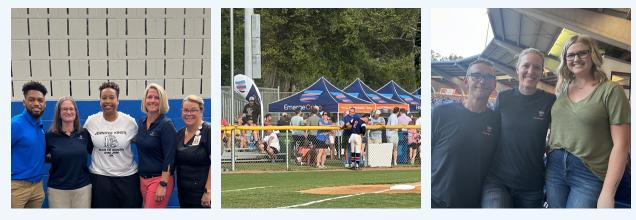

### **Triad Region Back-to-**School Gym Jam

Night EmergeOrtho was thrilled to support the Reidsville community through Jennifer King's organization, The King employees and their families Group NC. Back to School Gym Jam - Book Bag Drive celebrated students at Wentworth Elementary. The King Group NC is a sportsbased organization enriching the lives of kids through camps, experiences, and community programs. We are EmergeOrtho—Coastal happy to support this valuable Region. community organization.

Blue Ridge Employee **Employee Appreciation Night** 

EmergeOrtho—Coastal Region hosted over 450 at Buck Hardee Field for an unforgettable appreciation night. "We are grateful for our and share our appreciation employees and providers who for all their hard work. work tirelessly to provide exceptional care to our patients," said Zach Welch, Executive Director of

We were happy to treat our valued employees and their families to a night out at an Asheville Tourists baseball game. It was a great night to enjoy the EmergeOrtho team

If you would like to join us in supporting our efforts to build healthier communities across North Carolina, please consider contributing to the EmergeOrtho Charitable Fund.